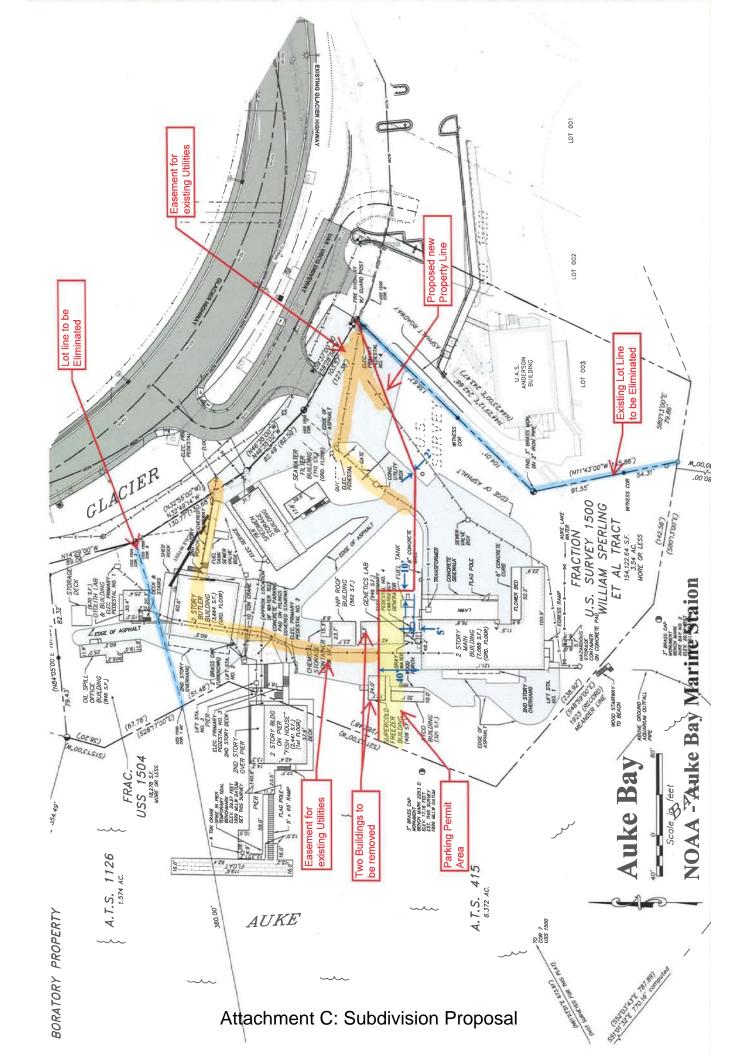

# **ATTACHMENTS**

Attachment A: CSP Application

Attachment B: Statter Harbor Expansion Conceptual Plan

Attachment C: CBJ/UAS Subdivision Proposal

Planning Commission File No.: CSP2017 0009 June 2, 2017 Page 3 of 5

Planning Commission File No.: CSP2017 0009 June 2, 2017 Page 4 of 5

government to acquire the property. The GSA requested UAS and CBJ negotiate an agreement to divide the property in a mutually beneficial manner. The GSA is allowing the subdivision of the property so that both entities acquire the portion of the land that is of interest to their respective organizations. The proposed subdivision can be found in attachment C. CBJ Docks & Harbors would acquire the northern half of the parcel.

# **INTRODUCTION**

The federal government determined that the Auke Bay Marine Station (ABMS), locally known as the NOAA Auke Bay Lab, is no longer of use to them and began a process to dispose of the property. The City and Borough of Juneau (CBJ) Docks and Harbors (D&H) applied to the federal Department of Transportation through its Maritime Administration (MARAD) to acquire ABMS for the purposes of developing expanded port facilities at Statter Harbor. The University of Alaska (UA) also applied for the surplus property through the federal Department of Education. The Government Services Administration (GSA), who administers land disposal actions, will allow the ABMS property to be partitioned such that D&H would receive a portion of the property while UA would receive the other portion. D&H and UA have agreed upon a partitioning line as generally depicted in the drawing of Attachment A. D&H would receive Lot 1 and UA would receive Lot 2.

# ATTACHMENT A

Auke Bay Marine Station Partition between University of Alaska and CBJ Docks & Harbors