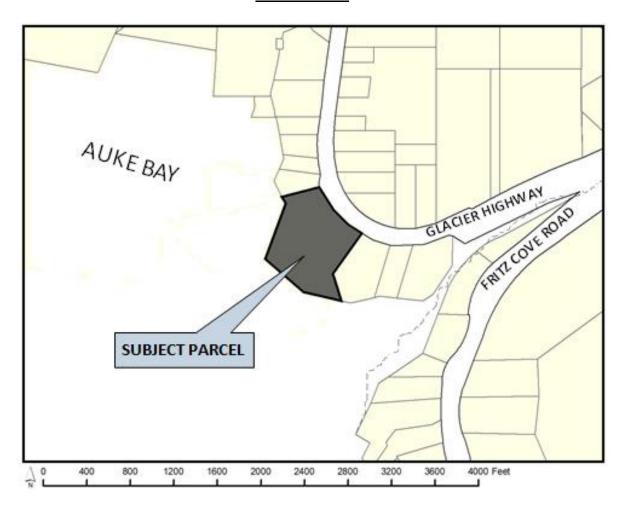

# **VICINITY MAP**

### **BACKGROUND**

The subject property is located to the west of Fritz Cove Road. The Auke Bay Marine Station was originally the site of NOAA Auke Bay Laboratories built in 1960. In 2007, the Auke Bay Laboratories moved out to the Ted Stevens Marine Research Center at Lena Point. The property was then a joint United States Coast Guard (USCG) and NOAA facility and now only houses USCG offices.

Planning Commission File No.: CSP2017 0009 June 2, 2017 Page 4 of 5

government to acquire the property. The GSA requested UAS and CBJ negotiate an agreement to divide the property in a mutually beneficial manner. The GSA is allowing the subdivision of the property so that both entities acquire the portion of the land that is of interest to their respective organizations. The proposed subdivision can be found in attachment C. CBJ Docks & Harbors would acquire the northern half of the parcel.