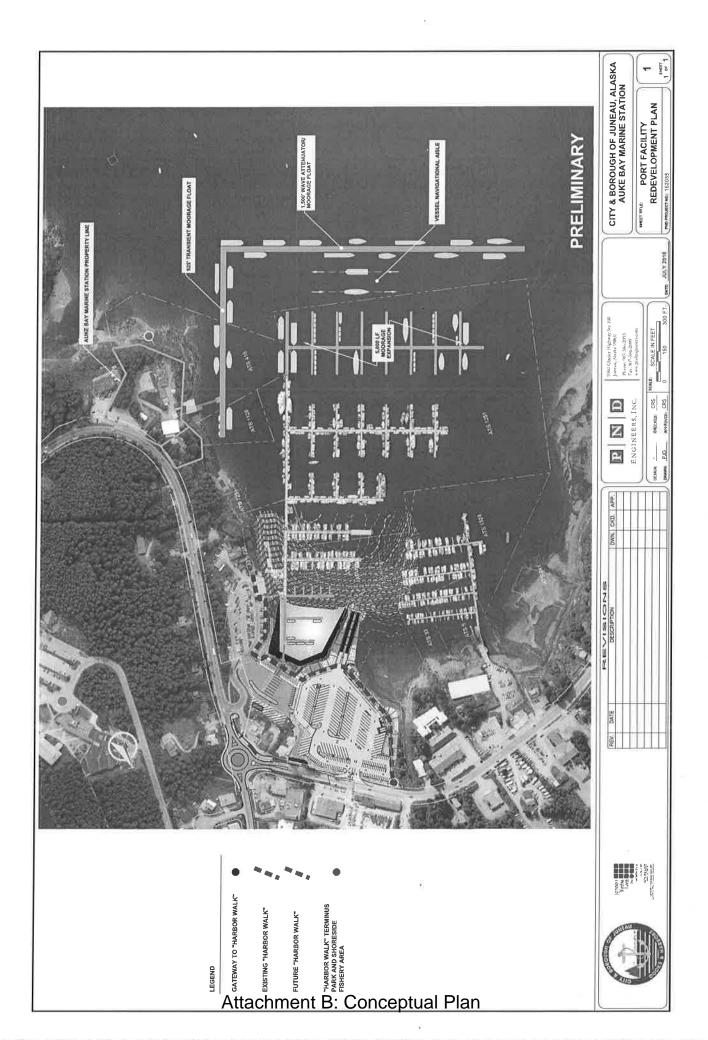

# **ATTACHMENTS**

Attachment A: CSP Application

Attachment B: Statter Harbor Expansion Conceptual Plan

Attachment C: CBJ/UAS Subdivision Proposal

Planning Commission File No.: CSP2017 0009 June 2, 2017 Page 3 of 5

# **CONCEPTUAL PLAN**

D&H has developed a conceptual plan as shown in Attachment B. The plan would significantly expand the Statter Harbor facilities to accommodate an increasing demand for moorage space in Auke Bay.

The D&H portion of the property contains three useable buildings. In the short term, the buildings would be used for port operations and other marine related support services. Currently one of the buildings is occupied by the U.S. Coast Guard who would remain a tenant for the immediate future. In the long term the buildings might be razed and new facilities developed to support the expanded harbor plan.