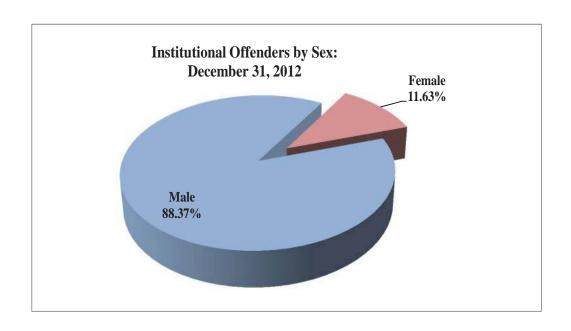

### **Total All Institutions**

|                        | Sex    | Count | Percent |
|------------------------|--------|-------|---------|
| Total All Institutions | Female | 564   | 11.63%  |
|                        | Male   | 4,287 | 88.37%  |
|                        | Total  | 4,851 | 100.00% |