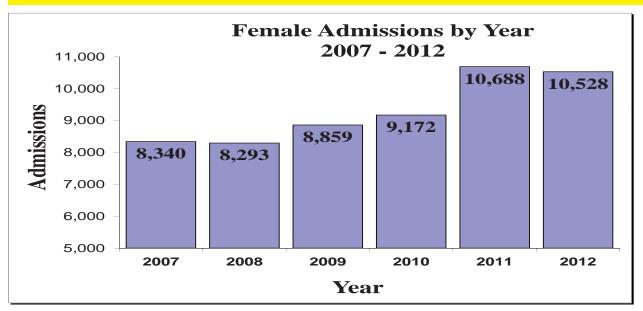

### Number of Offenders in Institutions December 31, 2008 - 2012

|                        |      | 1    | remaies Maies |      |      |       |       | All   | All Ollenders |       |       |       |       |       |       |
|------------------------|------|------|---------------|------|------|-------|-------|-------|---------------|-------|-------|-------|-------|-------|-------|
|                        | 2008 | 2009 | 2010          | 2011 | 2012 | 2008  | 2009  | 2010  | 2011          | 2012  | 2008  | 2009  | 2010  | 2011  | 2012  |
| Total All Institutions | 390  | 471  | 501           | 507  | 564  | 3,884 | 4,019 | 4,170 | 4,232         | 4,287 | 4,274 | 4,490 | 4,671 | 4,734 | 4,851 |