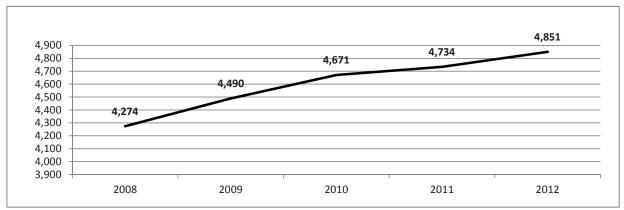

### Number of Offenders in Institutions December 31, 2008 - 2012

|                        |      | 1    | remaies Maies |      |      |       |       | All   | All Ollenders |       |       |       |       |       |       |
|------------------------|------|------|---------------|------|------|-------|-------|-------|---------------|-------|-------|-------|-------|-------|-------|
|                        | 2008 | 2009 | 2010          | 2011 | 2012 | 2008  | 2009  | 2010  | 2011          | 2012  | 2008  | 2009  | 2010  | 2011  | 2012  |
| Total All Institutions | 390  | 471  | 501           | 507  | 564  | 3,884 | 4,019 | 4,170 | 4,232         | 4,287 | 4,274 | 4,490 | 4,671 | 4,734 | 4,851 |