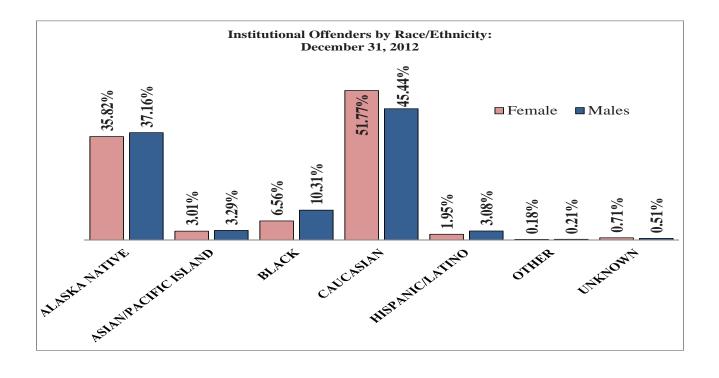

## Counts and Percentages of Offenders in Institutions by Race/Ethnicity: December 31, 2012

| Race/Ethnicity       | Female | Percent | Male  | Percent | Total | Percent |
|----------------------|--------|---------|-------|---------|-------|---------|
|                      | Count  | Females | Count | Males   | Count | Total   |
| ALASKA NATIVE        | 202    | 35.82%  | 1,593 | 37.16%  | 1,795 | 37.00%  |
| ASIAN/PACIFIC ISLAND | 17     | 3.01%   | 141   | 3.29%   | 158   | 3.26%   |
| BLACK                | 37     | 6.56%   | 442   | 10.31%  | 479   | 9.87%   |
| CAUCASIAN            | 292    | 51.77%  | 1,948 | 45.44%  | 2,240 | 46.18%  |
| HISPANIC/LATINO      | 11     | 1.95%   | 132   | 3.08%   | 143   | 2.95%   |
| OTHER                | 1      | 0.18%   | 9     | 0.21%   | 10    | 0.21%   |
| UNKNOWN              | 4      | 0.71%   | 22    | 0.51%   | 26    | 0.54%   |
| TOTAL                | 564    | 100.00% | 4,287 | 100.00% | 4,851 | 100.00% |