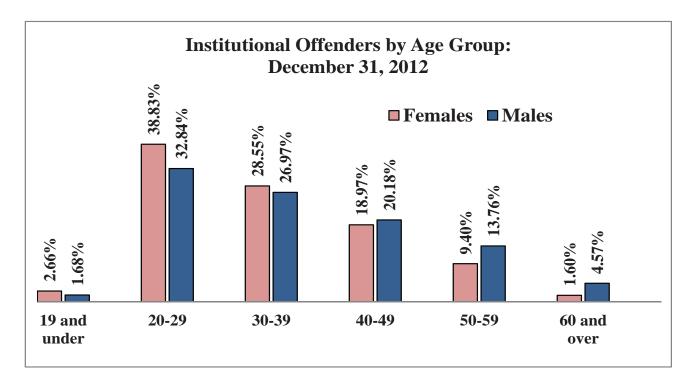

### Counts and Percantages of Offenders in Institutions by Age Group: December 31, 2012

| Age Group    | Females | Percent of | Percent of     | Males | Percent of the  | Percent of Males | Total | Percent of Total |
|--------------|---------|------------|----------------|-------|-----------------|------------------|-------|------------------|
|              |         | Female     | Females to All |       | Male Population | to All Offenders |       | Population       |
|              |         | Population | Offenders      |       |                 |                  |       |                  |
| 19 and under | 15      | 2.66%      | 0.31%          | 72    | 1.68%           | 1.48%            | 87    | 1.79%            |
| 20-24        | 89      | 15.78%     | 1.83%          | 584   | 13.62%          | 12.04%           | 673   | 13.87%           |
| 25-29        | 130     | 23.05%     | 2.68%          | 824   | 19.22%          | 16.99%           | 954   | 19.67%           |
| 30-34        | 93      | 16.49%     | 1.92%          | 698   | 16.28%          | 14.39%           | 791   | 16.31%           |
| 35-39        | 68      | 12.06%     | 1.40%          | 458   | 10.68%          | 9.44%            | 526   | 10.84%           |
| 40-44        | 59      | 10.46%     | 1.22%          | 426   | 9.94%           | 8.78%            | 485   | 10.00%           |
| 45-49        | 48      | 8.51%      | 0.99%          | 439   | 10.24%          | 9.05%            | 487   | 10.04%           |
| 50-54        | 46      | 8.16%      | 0.95%          | 372   | 8.68%           | 7.67%            | 418   | 8.62%            |
| 55-59        | 7       | 1.24%      | 0.14%          | 218   | 5.09%           | 4.49%            | 225   | 4.64%            |
| 60-64        | 4       | 0.71%      | 0.08%          | 107   | 2.50%           | 2.21%            | 111   | 2.29%            |
| 65 and over  | 5       | 0.89%      | 0.10%          | 89    | 2.08%           | 1.83%            | 94    | 1.94%            |
| Total        | 564     | 100.00%    | 11.63%         | 4,287 | 100.00%         | 88.37%           | 4,851 | 100.00%          |