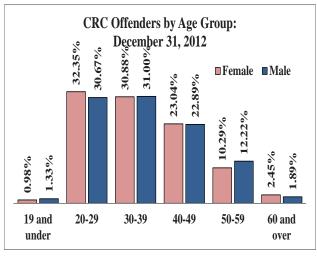

### Counts and Percantages of Offenders in Institutions by Age Group: December 31, 2012

| Age Group    | Females | Percent of | Percent of     | Males | Percent of the  | Percent of Males | Total | Percent of Total |
|--------------|---------|------------|----------------|-------|-----------------|------------------|-------|------------------|
|              |         | Female     | Females to All |       | Male Population | to All Offenders |       | Population       |
|              |         | Population | Offenders      |       |                 |                  |       |                  |
| 19 and under | 15      | 2.66%      | 0.31%          | 72    | 1.68%           | 1.48%            | 87    | 1.79%            |
| 20-24        | 89      | 15.78%     | 1.83%          | 584   | 13.62%          | 12.04%           | 673   | 13.87%           |
| 25-29        | 130     | 23.05%     | 2.68%          | 824   | 19.22%          | 16.99%           | 954   | 19.67%           |
| 30-34        | 93      | 16.49%     | 1.92%          | 698   | 16.28%          | 14.39%           | 791   | 16.31%           |
| 35-39        | 68      | 12.06%     | 1.40%          | 458   | 10.68%          | 9.44%            | 526   | 10.84%           |
| 40-44        | 59      | 10.46%     | 1.22%          | 426   | 9.94%           | 8.78%            | 485   | 10.00%           |
| 45-49        | 48      | 8.51%      | 0.99%          | 439   | 10.24%          | 9.05%            | 487   | 10.04%           |
| 50-54        | 46      | 8.16%      | 0.95%          | 372   | 8.68%           | 7.67%            | 418   | 8.62%            |
| 55-59        | 7       | 1.24%      | 0.14%          | 218   | 5.09%           | 4.49%            | 225   | 4.64%            |
| 60-64        | 4       | 0.71%      | 0.08%          | 107   | 2.50%           | 2.21%            | 111   | 2.29%            |
| 65 and over  | 5       | 0.89%      | 0.10%          | 89    | 2.08%           | 1.83%            | 94    | 1.94%            |
| Total        | 564     | 100.00%    | 11.63%         | 4,287 | 100.00%         | 88.37%           | 4,851 | 100.00%          |