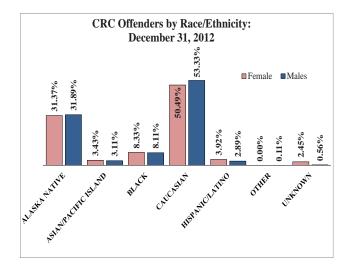

## Counts and Percentages of Offenders in Institutions by Race/Ethnicity: December 31, 2012

| Race/Ethnicity       | Female | Percent | Male  | Percent | Total | Percent |
|----------------------|--------|---------|-------|---------|-------|---------|
|                      | Count  | Females | Count | Males   | Count | Total   |
| ALASKA NATIVE        | 202    | 35.82%  | 1,593 | 37.16%  | 1,795 | 37.00%  |
| ASIAN/PACIFIC ISLAND | 17     | 3.01%   | 141   | 3.29%   | 158   | 3.26%   |
| BLACK                | 37     | 6.56%   | 442   | 10.31%  | 479   | 9.87%   |
| CAUCASIAN            | 292    | 51.77%  | 1,948 | 45.44%  | 2,240 | 46.18%  |
| HISPANIC/LATINO      | 11     | 1.95%   | 132   | 3.08%   | 143   | 2.95%   |
| OTHER                | 1      | 0.18%   | 9     | 0.21%   | 10    | 0.21%   |
| UNKNOWN              | 4      | 0.71%   | 22    | 0.51%   | 26    | 0.54%   |
| TOTAL                | 564    | 100.00% | 4,287 | 100.00% | 4,851 | 100.00% |