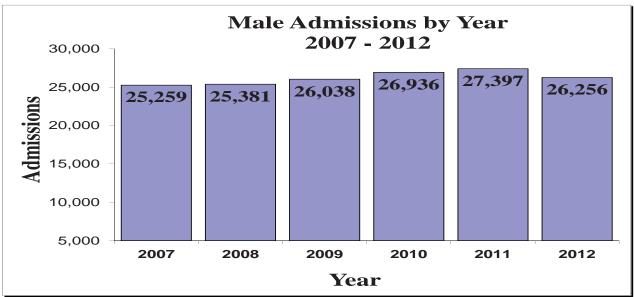

### Number of Offenders in Institutions December 31, 2008 - 2012

|                        |      | 1    | remaies Maies |      |      |       |       | All   | All Ollenders |       |       |       |       |       |       |
|------------------------|------|------|---------------|------|------|-------|-------|-------|---------------|-------|-------|-------|-------|-------|-------|
|                        | 2008 | 2009 | 2010          | 2011 | 2012 | 2008  | 2009  | 2010  | 2011          | 2012  | 2008  | 2009  | 2010  | 2011  | 2012  |
| Total All Institutions | 390  | 471  | 501           | 507  | 564  | 3,884 | 4,019 | 4,170 | 4,232         | 4,287 | 4,274 | 4,490 | 4,671 | 4,734 | 4,851 |