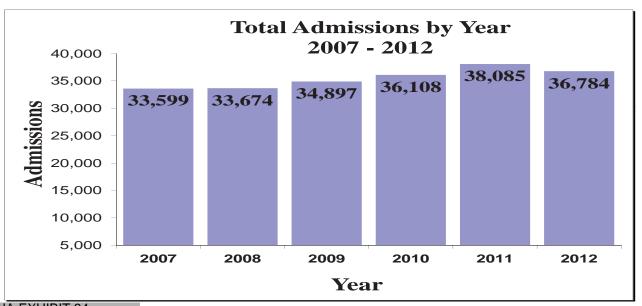

### Number of Offenders in Institutions December 31, 2008 - 2012

|                        |      | 1    | remaies Maies |      |      |       |       | All   | All Ollenders |       |       |       |       |       |       |
|------------------------|------|------|---------------|------|------|-------|-------|-------|---------------|-------|-------|-------|-------|-------|-------|
|                        | 2008 | 2009 | 2010          | 2011 | 2012 | 2008  | 2009  | 2010  | 2011          | 2012  | 2008  | 2009  | 2010  | 2011  | 2012  |
| Total All Institutions | 390  | 471  | 501           | 507  | 564  | 3,884 | 4,019 | 4,170 | 4,232         | 4,287 | 4,274 | 4,490 | 4,671 | 4,734 | 4,851 |