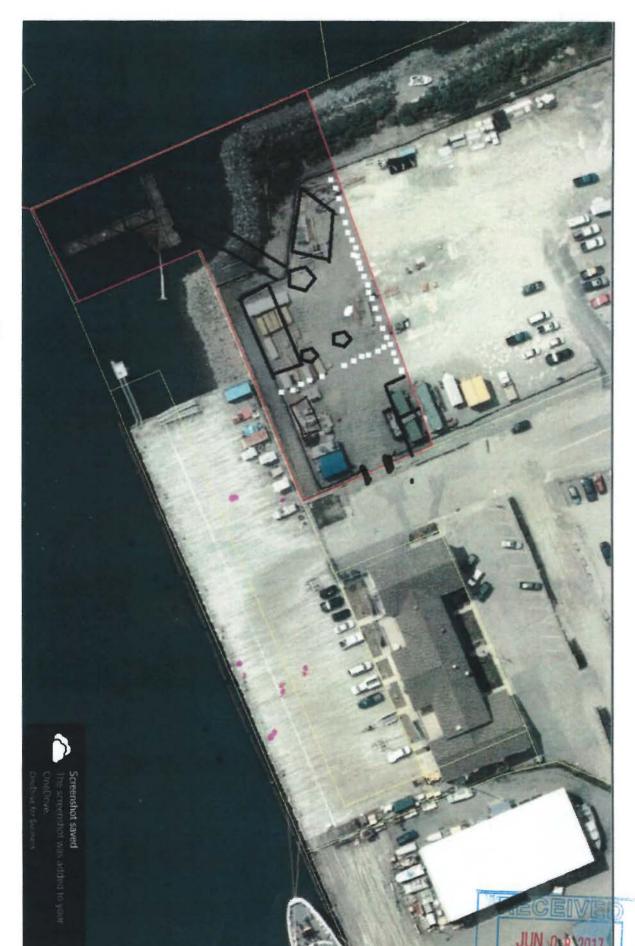

## What is this form?

A detailed diagram of the proposed licensed premises is required for all liquor license applications, per AS 04.11.260 and 3 AAC 304.185. Your diagram must include dimensions and must show all entrances and boundaries of the premises, walls, bars, fixtures, and areas of storage, service, consumption, and manufacturing. If your proposed premises is located within a building or building complex that contains multiple businesses and/or tenants, please provide an additional page that clearly shows the location of your proposed premises within the building or building complex, along with the addresses and/or suite numbers of the other businesses and/or tenants within the building or building complex.

## Section 1 - Establishment Information

Enter information for the business seeking to be licensed, as identified on the license application.

| Licensee:          | Genuine Ventures LLC                                        | License Number: | 4584 |       |  |  |
|--------------------|-------------------------------------------------------------|-----------------|------|-------|--|--|
| License Type:      | Restaurant Eating Place                                     |                 |      |       |  |  |
| Doing Business As: | Tracy's King Crab Shack                                     |                 |      |       |  |  |
| Premises Address:  | Lot C1, Juneau Subport, Section 23, Township 41S, Range 67E |                 |      |       |  |  |
| City:              | Juneau                                                      | State: AK       | ZIP: | 99801 |  |  |