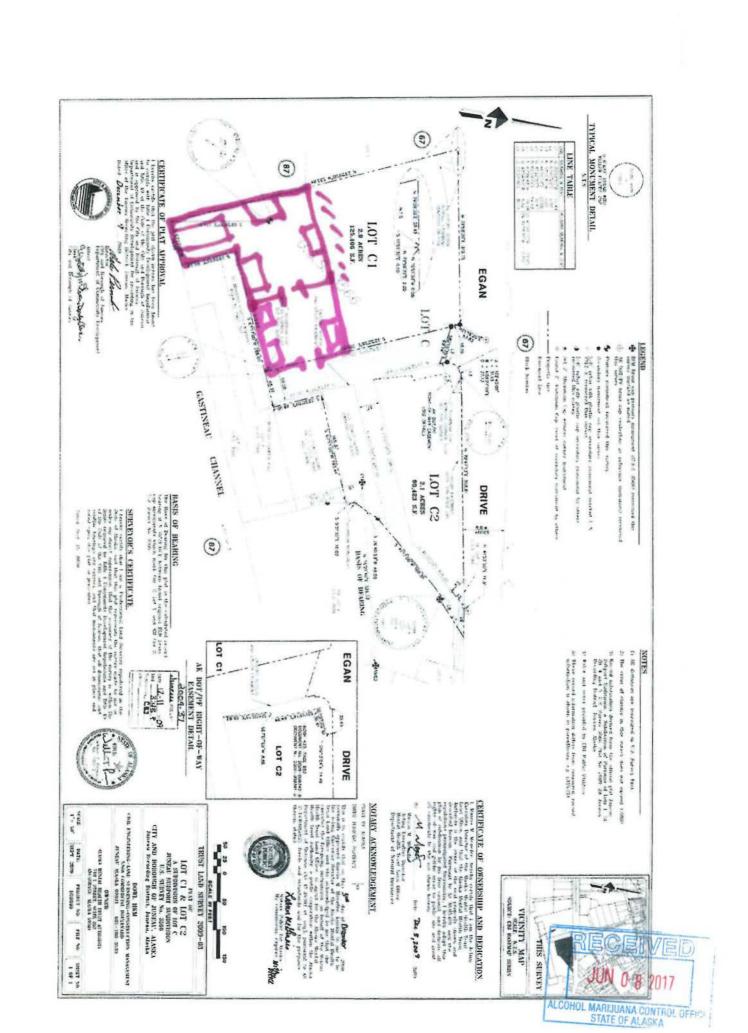

## What is this form?

A detailed diagram of the proposed licensed premises is required for all liquor license applications, per AS 04.11.260 and 3 AAC 304.185. Your diagram must include dimensions and must show all entrances and boundaries of the premises, walls, bars, fixtures, and areas of storage, service, consumption, and manufacturing. If your proposed premises is located within a building or building complex that contains multiple businesses and/or tenants, please provide an additional page that clearly shows the location of your proposed premises within the building or building complex, along with the addresses and/or suite numbers of the other businesses and/or tenants within the building or building complex.

## Section 1 - Establishment Information

Enter information for the business seeking to be licensed, as identified on the license application.

| Licensee:          | Genuine Ventures LLC                                        | License Number: | 4584 |       |  |  |
|--------------------|-------------------------------------------------------------|-----------------|------|-------|--|--|
| License Type:      | Restaurant Eating Place                                     |                 |      |       |  |  |
| Doing Business As: | Tracy's King Crab Shack                                     |                 |      |       |  |  |
| Premises Address:  | Lot C1, Juneau Subport, Section 23, Township 41S, Range 67E |                 |      |       |  |  |
| City:              | Juneau                                                      | State: AK       | ZIP: | 99801 |  |  |