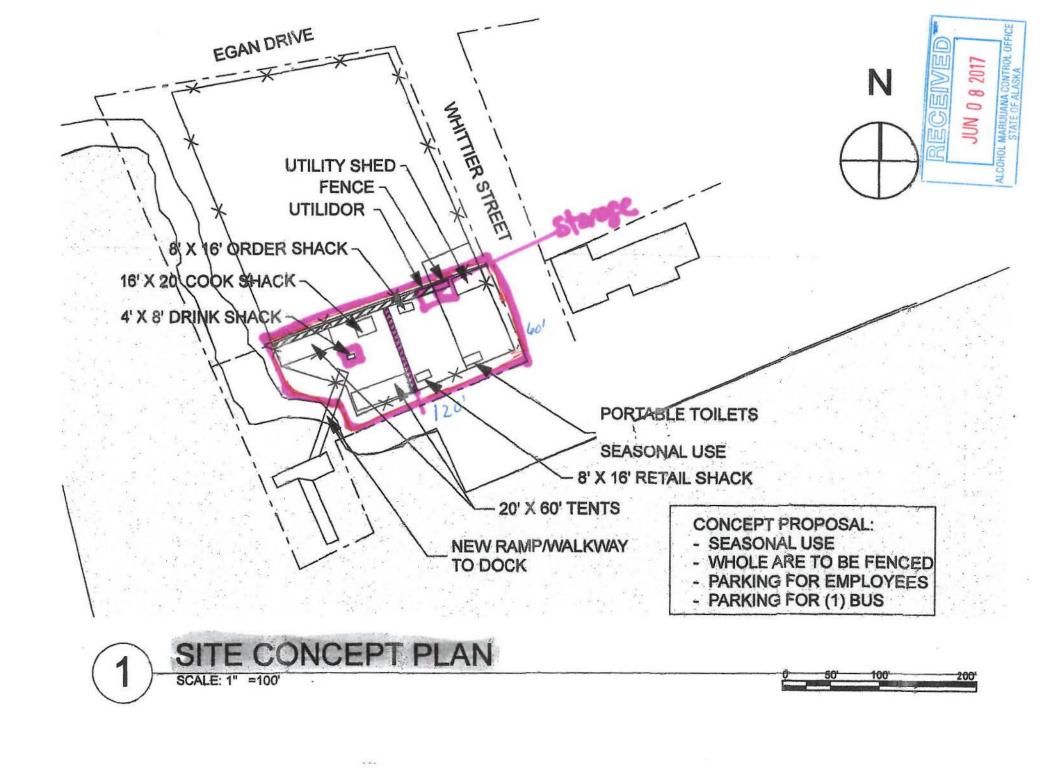

## What is this form?

A detailed diagram of the proposed licensed premises is required for all liquor license applications, per AS 04.11.260 and 3 AAC 304.185. Your diagram must include dimensions and must show all entrances and boundaries of the premises, walls, bars, fixtures, and areas of storage, service, consumption, and manufacturing. If your proposed premises is located within a building or building complex that contains multiple businesses and/or tenants, please provide an additional page that clearly shows the location of your proposed premises within the building or building complex, along with the addresses and/or suite numbers of the other businesses and/or tenants within the building or building complex.

## Section 1 - Establishment Information

Enter information for the business seeking to be licensed, as identified on the license application.

| Licensee:          | Genuine Ventures LLC                                        | License Number: | 4584 |       |  |  |
|--------------------|-------------------------------------------------------------|-----------------|------|-------|--|--|
| License Type:      | Restaurant Eating Place                                     |                 |      |       |  |  |
| Doing Business As: | Tracy's King Crab Shack                                     |                 |      |       |  |  |
| Premises Address:  | Lot C1, Juneau Subport, Section 23, Township 41S, Range 67E |                 |      |       |  |  |
| City:              | Juneau                                                      | State: AK       | ZIP: | 99801 |  |  |